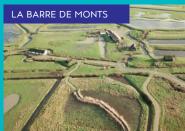

m 14€50)
- Child 5-15yrs: 8 € (reduced from 9€50)
- Under 5yrs free of charge



- Family rate for 2 adults and 2 children: 8€ per person (reduced from 9€50)
- Reduced rate: 10€ (reduced from 11€50)



#### Tickets for visits **Escal'Atlantic Sous-marin Espadon**

**EOL Centre Eolien Ecomusée** 

2 visits package: Sous-marin Espadon + EOL or Chantiers navals + Escal'Atlantic or Grand Port Maritime + Escal'Atlantic or Escal'Atlantic + écomusée

#### Company visits (quided):

**Chantiers Navals Grand Port Maritime** 

Further information on the days, times and prices are available from the Tourist Office 1€ booking fee applies



#### April to the end of October



Open visit - free of charge - tour lasts approx.⊙1.5hrs Workshops - by reservation: 5-15€

### **Discover the local heritage**



#### Le Daviaud 2hrs visit

## 

February 10th - November 3rd

 Adult (10/02 - 29/03): 4€50 € (reduced from 5€) (30/03 - 22/09): 9€ (reduced from <del>10</del>€)  $(23/09 - 03/11): 6 \notin 30 \text{ (reduced from } 7 \notin )$ 



• Reduced rate: 8€

NOTRE DAME DE MONTS

- Child 6-17 vrs: 7€
- Under 6yrs free of charge



#### **Biotopia**

- One hour visit
- Adult:7€ reduced rate: 5€
- Child 6-17vrs: 4€
- Under 6yrs free of charge
- Naaomi circuit
- 14€ (reduced from <del>15</del>€)



#### NOTRE DAME DE MONTS



#### **Kulmino** One hour visit

 Adult: 4€50 (reduced from 5€ with the Cultural Pass)\* - Reduced rate : 4€ • Child 6-17vrs: 4 € • Under 6vrs free of charae



#### March 30th - September 22nd



October 19th - November 3rd



- Adult: 4€50 (reduced from <del>5</del>€ with th