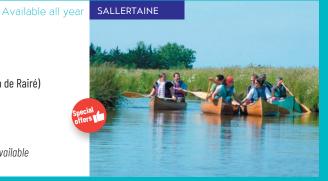

#### La Route du Sel Guided canoe trip - approx. ⊗ 2hrs • Adult: 22€ (20€ with Cultural Pass)\*

- Child 6-12yrs: 11€ • Child 3-5yrs: 6 € Canoe in the Wind (with stop off at Moulin de Rairé) approx.  $\otimes$  4h • Adult: 41 € (39 € with Cultural Pass)\* • Child 6-12yrs: 21 € • Child 3-5yrs: 11 €
- Further information on days and times is available from the Tourist Office