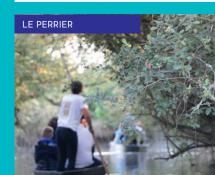

#### Déambul

## July - August

#### Tour on a yole (flat bottomed boat) and then horse and carriage:

- Adult: 11€ (reduced from 12€ with the Cultural Pass)\*
- Child 6-17yrs: 9€
- Under 6yrs free of charge

#### Tour on the Yole only:

- Adult: 5€ (reduced from €€ with the Cultural Pass)\*
- Child 6-17yrs: 4€
- Under 6yrs free of charge

March 30th - November 3rd