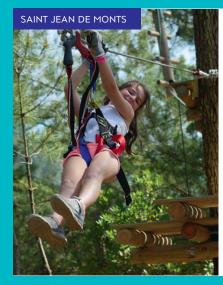

## Explora Parc

## April 8th - October 31st

Bookings to be made at least 24hrs in advance to benefit from the special rates.

- 3-5yrs: 2 circuits + Trampofilet: 11€70 (reduced from 13€) 6-7yrs : 3 circuits + Trampofilet : 13€50 (reduced from 15€)
- 8-9yrs: 7 circuits + Trampofilet: 17€10 (reduced from 19€)
- 10-13yrs : 10 circuits + Trampofilet : 19€80 (reduced from <del>22€</del>)
- 14yrs and over: 12 circuits : 21€60 (reduced from <del>24€</del>)
- Trampofilet 2-13yrs : 4€50 (reduced from 5€)

Further information on the days, times and prices are available from the Tourist Office