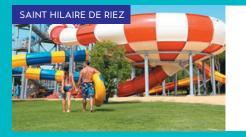

#### L'ile aux jeux

Open tickets

- Morning: 6€50 (reduced from <del>7€</del>)
- Afternoon: 8€ (reduced from 8€50)

#### **Atlantic Toboggan**

Open tickets

- Child 3-12yrs: 21  $\notin$  (reduced from  $\frac{22}{2}$ )
- Under 3vrs free of charae