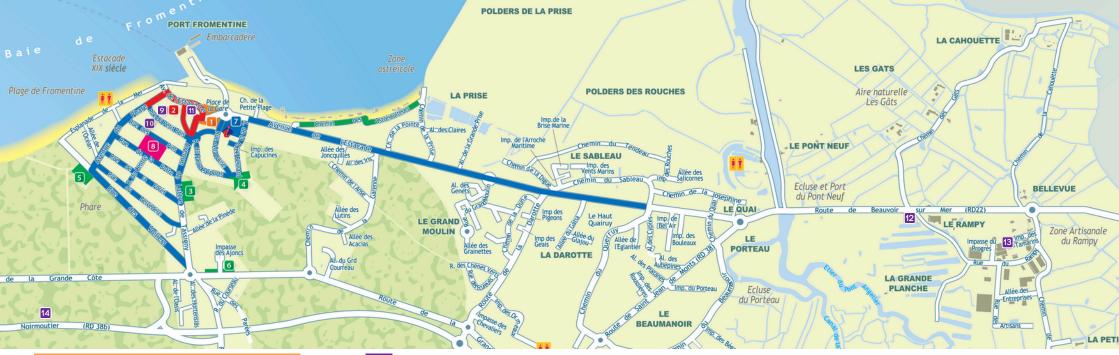

Car parking limited to 1 hour 30 minutes

Place de la Gare Ouest

Car parking limited to 15 minutes

2 In Fromentine town-centre

Outside of the restricted areas, all parking spaces in town are limited to 48 hours.

### Car parking limited to 3 hours

- 3 Tennis courts and summer library car park
- 4 Stadium and theatre car park
- 5 Lighthouse car park

Grande Côte beach car park

### Car parking limited to 3 hours

Place de la Gare
Resident card : 6€. Valid only in the blue
zones. Parking possible for up to 12 hours
with a blue parking disk

### Car parking limited to 5 hours

8 Place de la chapelle

The sky's the limit

en.paysdesaintjeandemonts.fr

Falley, ve en .