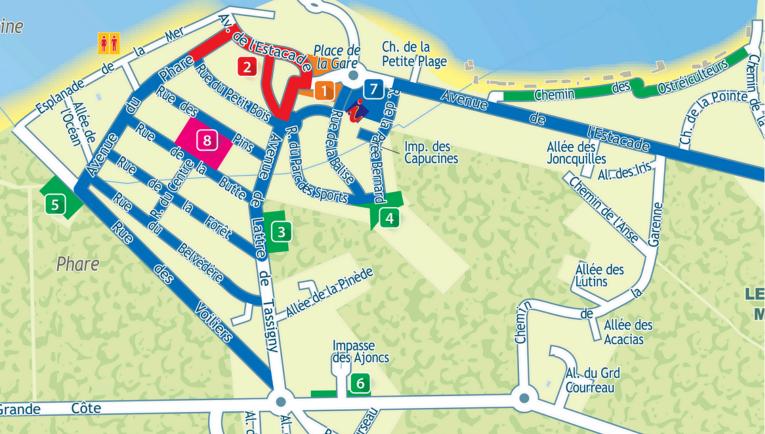

Car parking limited to 1 hour 30 minutes

Place de la Gare Ouest

Car parking limited to 15 minutes

2 In Fromentine town-centre

Outside of the restricted areas, all parking spaces in town are limited to 48 hours.

### Car parking limited to 3 hours

- 3 Tennis courts and summer library car park
- 4 Stadium and theatre car park
- 5 Lighthouse car park

Grande Côte beach car park

### Car parking limited to 3 hours

Place de la Gare
Resident card : 6€. Valid only in the blue
zones. Parking possible for up to 12 hours
with a blue parking disk

### Car parking limited to 5 hours

8 Place de la chapelle

The sky's the limit

en.paysdesaintjeandemonts.fr

Falley, ve en .